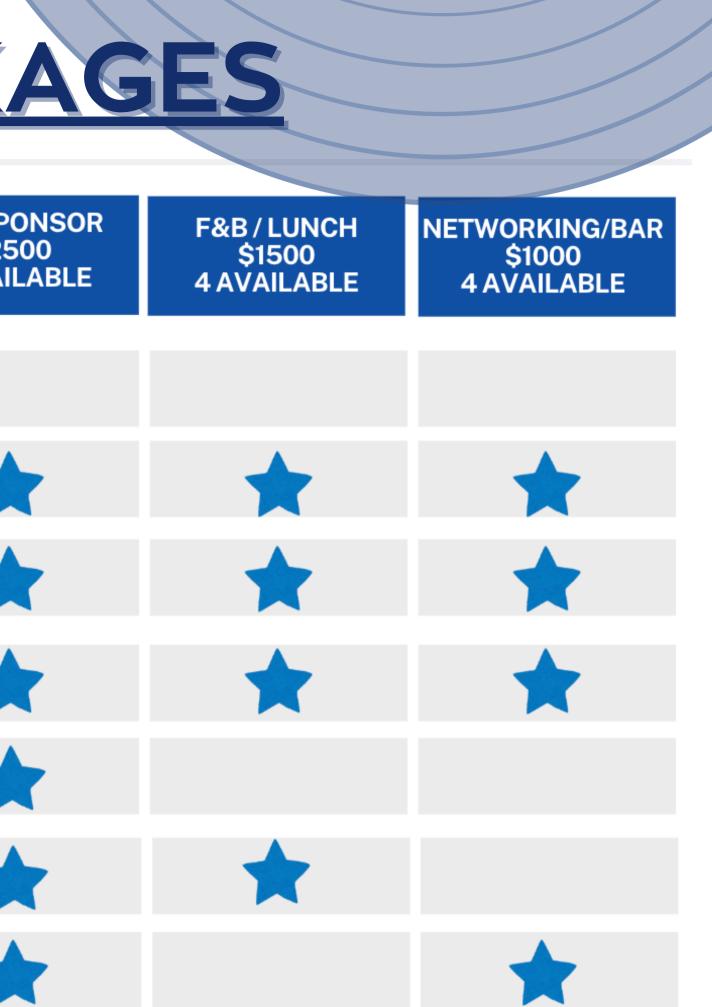

## <u>CASH SPONSOR PACKAGES</u>

| Image: White of the second |                                             |        |        |                          |
|---------------------------------------------------------------------------------------------------------------------------------------------------------------------------------------------------------------------------------------------------------------------------------------------------------------------------------------------------------------------------------------------------------------------------------------------------------------------------------------------------------------------------------------------------------------------------------------------------------------------------------------------------------------------------------------------------------------------------------------------------------------------------------------------------------------------------------------------------------------------------------------------------------------------------------------------------------------------------------------------------------------------------------------------------------------------------------------------------------------------------------------------------------------------------------------------------------------------------------------------------------------------------------------------------------------------------------------------------------------------------------------------------------------------------------------------------------------------------------------------------------------------------------------------------------------------------------------------------------------------------------------------------------------------------------------------------------------------------------------------------------------------------------------------------------------------------------------------------------------------------------------------------------------------------------------------------------------------------------------------------------------------------------------------------------------------------------------------------------------------|---------------------------------------------|--------|--------|--------------------------|
| ONE SIGNATURE EVENT   HYPERLINK LOGO   RECOGNITION ON WEBSITE   LOGO RECOGNITION IN   EVENT PROGRAMMING   SPONSOR RIBBON                                                                                                                                                                                                                                                                                                                                                                                                                                                                                                                                                                                                                                                                                                                                                                                                                                                                                                                                                                                                                                                                                                                                                                                                                                                                                                                                                                                                                                                                                                                                                                                                                                                                                                                                                                                                                                                                                                                                                                                            | <b>GREATER</b><br><b>ORLANDO</b><br>CHAPTER | \$5000 | \$2500 | CSR SP<br>\$25<br>2 AVAI |
| RECOGNITION ON WEBSITE   LOGO RECOGNITION IN<br>EVENT PROGRAMMING   SPONSOR RIBBON                                                                                                                                                                                                                                                                                                                                                                                                                                                                                                                                                                                                                                                                                                                                                                                                                                                                                                                                                                                                                                                                                                                                                                                                                                                                                                                                                                                                                                                                                                                                                                                                                                                                                                                                                                                                                                                                                                                                                                                                                                  |                                             |        |        |                          |
| EVENT PROGRAMMING SPONSOR RIBBON                                                                                                                                                                                                                                                                                                                                                                                                                                                                                                                                                                                                                                                                                                                                                                                                                                                                                                                                                                                                                                                                                                                                                                                                                                                                                                                                                                                                                                                                                                                                                                                                                                                                                                                                                                                                                                                                                                                                                                                                                                                                                    |                                             |        |        | 1                        |
|                                                                                                                                                                                                                                                                                                                                                                                                                                                                                                                                                                                                                                                                                                                                                                                                                                                                                                                                                                                                                                                                                                                                                                                                                                                                                                                                                                                                                                                                                                                                                                                                                                                                                                                                                                                                                                                                                                                                                                                                                                                                                                                     |                                             |        |        |                          |
|                                                                                                                                                                                                                                                                                                                                                                                                                                                                                                                                                                                                                                                                                                                                                                                                                                                                                                                                                                                                                                                                                                                                                                                                                                                                                                                                                                                                                                                                                                                                                                                                                                                                                                                                                                                                                                                                                                                                                                                                                                                                                                                     | SPONSOR RIBBON<br>IDENTIFICATION            |        |        |                          |
| DEDICATED EMAIL TO<br>MEMBERSHIP                                                                                                                                                                                                                                                                                                                                                                                                                                                                                                                                                                                                                                                                                                                                                                                                                                                                                                                                                                                                                                                                                                                                                                                                                                                                                                                                                                                                                                                                                                                                                                                                                                                                                                                                                                                                                                                                                                                                                                                                                                                                                    |                                             |        |        |                          |
| AD ON WEBSITE<br>(60 DAYS)                                                                                                                                                                                                                                                                                                                                                                                                                                                                                                                                                                                                                                                                                                                                                                                                                                                                                                                                                                                                                                                                                                                                                                                                                                                                                                                                                                                                                                                                                                                                                                                                                                                                                                                                                                                                                                                                                                                                                                                                                                                                                          |                                             |        |        |                          |
| SOCIAL MEDIA POST<br>(FB/LINKEDIN/INSTGRAM)                                                                                                                                                                                                                                                                                                                                                                                                                                                                                                                                                                                                                                                                                                                                                                                                                                                                                                                                                                                                                                                                                                                                                                                                                                                                                                                                                                                                                                                                                                                                                                                                                                                                                                                                                                                                                                                                                                                                                                                                                                                                         |                                             |        |        |                          |