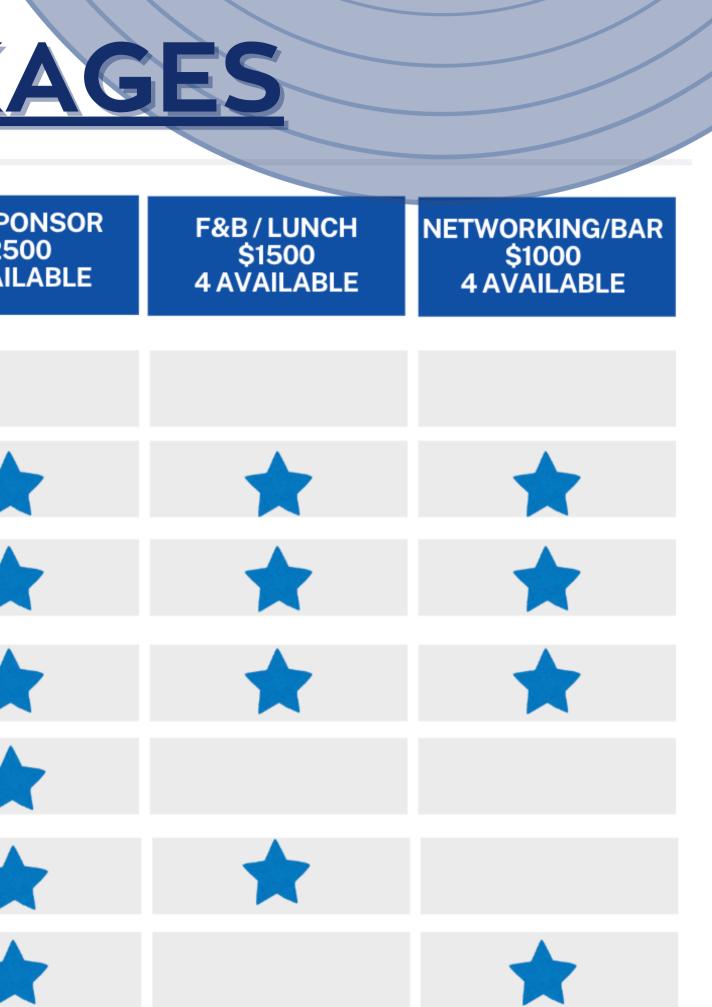

### <u>CASH SPONSOR PACKAGES</u>

| Image: White of the second |                                             |        |        |                          |
|---------------------------------------------------------------------------------------------------------------------------------------------------------------------------------------------------------------------------------------------------------------------------------------------------------------------------------------------------------------------------------------------------------------------------------------------------------------------------------------------------------------------------------------------------------------------------------------------------------------------------------------------------------------------------------------------------------------------------------------------------------------------------------------------------------------------------------------------------------------------------------------------------------------------------------------------------------------------------------------------------------------------------------------------------------------------------------------------------------------------------------------------------------------------------------------------------------------------------------------------------------------------------------------------------------------------------------------------------------------------------------------------------------------------------------------------------------------------------------------------------------------------------------------------------------------------------------------------------------------------------------------------------------------------------------------------------------------------------------------------------------------------------------------------------------------------------------------------------------------------------------------------------------------------------------------------------------------------------------------------------------------------------------------------------------------------------------------------------------------------|---------------------------------------------|--------|--------|--------------------------|
| ONE SIGNATURE EVENT   HYPERLINK LOGO   RECOGNITION ON WEBSITE   LOGO RECOGNITION IN   EVENT PROGRAMMING   SPONSOR RIBBON                                                                                                                                                                                                                                                                                                                                                                                                                                                                                                                                                                                                                                                                                                                                                                                                                                                                                                                                                                                                                                                                                                                                                                                                                                                                                                                                                                                                                                                                                                                                                                                                                                                                                                                                                                                                                                                                                                                                                                                            | <b>GREATER</b><br><b>ORLANDO</b><br>CHAPTER | \$5000 | \$2500 | CSR SP<br>\$25<br>2 AVAI |
| RECOGNITION ON WEBSITE   LOGO RECOGNITION IN<br>EVENT PROGRAMMING   SPONSOR RIBBON                                                                                                                                                                                                                                                                                                                                                                                                                                                                                                                                                                                                                                                                                                                                                                                                                                                                                                                                                                                                                                                                                                                                                                                                                                                                                                                                                                                                                                                                                                                                                                                                                                                                                                                                                                                                                                                                                                                                                                                                                                  |                                             |        |        |                          |
| EVENT PROGRAMMING SPONSOR RIBBON                                                                                                                                                                                                                                                                                                                                                                                                                                                                                                                                                                                                                                                                                                                                                                                                                                                                                                                                                                                                                                                                                                                                                                                                                                                                                                                                                                                                                                                                                                                                                                                                                                                                                                                                                                                                                                                                                                                                                                                                                                                                                    |                                             |        |        | 1                        |
|                                                                                                                                                                                                                                                                                                                                                                                                                                                                                                                                                                                                                                                                                                                                                                                                                                                                                                                                                                                                                                                                                                                                                                                                                                                                                                                                                                                                                                                                                                                                                                                                                                                                                                                                                                                                                                                                                                                                                                                                                                                                                                                     |                                             |        |        |                          |
|                                                                                                                                                                                                                                                                                                                                                                                                                                                                                                                                                                                                                                                                                                                                                                                                                                                                                                                                                                                                                                                                                                                                                                                                                                                                                                                                                                                                                                                                                                                                                                                                                                                                                                                                                                                                                                                                                                                                                                                                                                                                                                                     | SPONSOR RIBBON<br>IDENTIFICATION            |        |        |                          |
| DEDICATED EMAIL TO<br>MEMBERSHIP                                                                                                                                                                                                                                                                                                                                                                                                                                                                                                                                                                                                                                                                                                                                                                                                                                                                                                                                                                                                                                                                                                                                                                                                                                                                                                                                                                                                                                                                                                                                                                                                                                                                                                                                                                                                                                                                                                                                                                                                                                                                                    |                                             |        |        |                          |
| AD ON WEBSITE<br>(60 DAYS)                                                                                                                                                                                                                                                                                                                                                                                                                                                                                                                                                                                                                                                                                                                                                                                                                                                                                                                                                                                                                                                                                                                                                                                                                                                                                                                                                                                                                                                                                                                                                                                                                                                                                                                                                                                                                                                                                                                                                                                                                                                                                          |                                             |        |        |                          |
| SOCIAL MEDIA POST<br>(FB/LINKEDIN/INSTGRAM)                                                                                                                                                                                                                                                                                                                                                                                                                                                                                                                                                                                                                                                                                                                                                                                                                                                                                                                                                                                                                                                                                                                                                                                                                                                                                                                                                                                                                                                                                                                                                                                                                                                                                                                                                                                                                                                                                                                                                                                                                                                                         |                                             |        |        |                          |