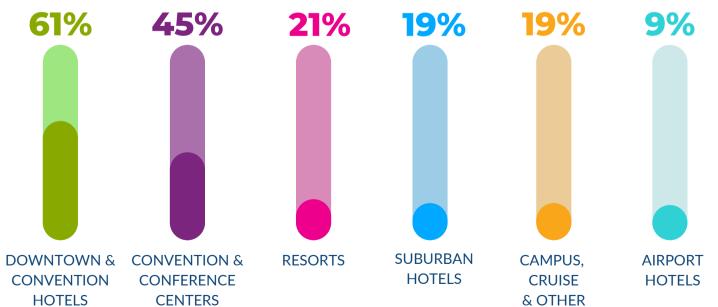

# Why MPI Kentucky Bluegrass Chapter?

Membership Data as of September 2024



#### ONE OF THE 32 GLOBAL CHAPTERS RECEIVING 'OVERALL EXCELLENCE' AWARD





MEMBER BUYING POWER

### WHAT PROPERTY TYPES DO MPI KENTUCKY BLUEGRASS **PLANNER MEMBERS BOOK?**









# 2025 Strategic Partnership Benefits

Choose your sponsorship level and customize your package!

All Partnership Levels Receive: Company logo with hyperlink on the MPI Kentucky Bluegrass Chapter's website and logo on all event presentation slide decks.

<u>AND</u>, you get to customize your partnership benefits by selecting options from our Marketing and Event benefits. Based on your partnership level, the number of choices you can select will change.

**PLATINUM** 

Marketing Items and

Event Items



DIAMOND

Marketing Items and

Event Items



**GOLD** 

Marketing Items and

**1** Event Item



**SILVER** 

1 Marketing Item



The above pricing is for Meeting Professional International members. Non-member pricing is available upon request.

Annual Partnerships can be split into